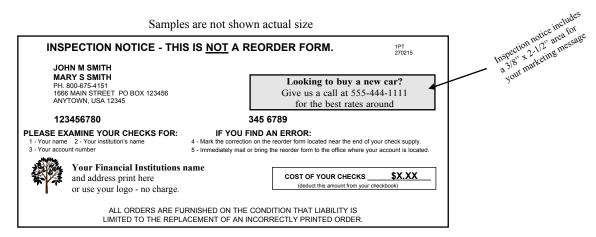

Below are samples of each ticket with an In-The-Box marketing message printed.

## Sample reorder form with In-The-Box marketing message