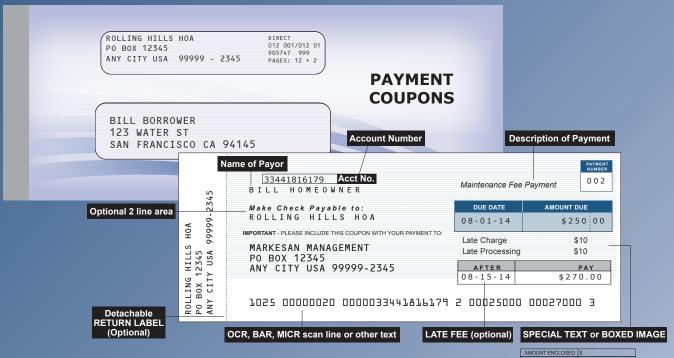

## **Breakout Coupon Format**

We offer a specialty style coupon designed specifically for Property Management use. This is a popular style because it includes the itemization of the fees and charges that make up the owner's monthly payment to you. Contact us for details.

| L                                 | PAYMENT NO.                                                                                     | HAPPY NEW YEARS        | DUE DATE                                                       | AMOUNT DUE                              |
|-----------------------------------|-------------------------------------------------------------------------------------------------|------------------------|----------------------------------------------------------------|-----------------------------------------|
| 1GM <sup>-</sup><br>45            | 001                                                                                             | 33441816179            | 01/01/14                                                       | 500.00                                  |
| o ABC M<br>345-23₄                | BILL HOME<br>Make Check                                                                         | OWNER<br>s Payable to: | AFTER<br>01-15-14                                              | PAY<br>\$550.00                         |
| .20 c/c<br>X 12345<br>TOWN USA 12 | PLAZA 20<br>IMPORTANT - PLEASE INC<br>PLAZA 20<br>C/O ABC MANAC<br>217 PROSPECT<br>YOUR TOWN US | GEMENT<br>ST           | THE "AMOUNT DUE<br>MAINTENANCE FEE<br>CABLE FEE<br>RESERVE FEE | * includes:<br>350.00<br>90.00<br>60.00 |
| PLAZA<br>PO BC<br>YOUR            | 1052 000                                                                                        | 00020 00000334418161   | 79 2 00025000 000                                              | 27000 3                                 |