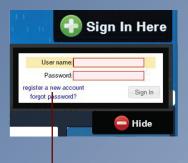

## 24/7

You have access to a secure website available to you 24 hours a day, 7 days a week. You have the ability to create and update products, place orders, track orders, review past order history, and much more. The system was built with you, the end user in mind, making it quick and easy for you to use.

## Ordering Books

Ordering is easy with access to everything you need 24/7.