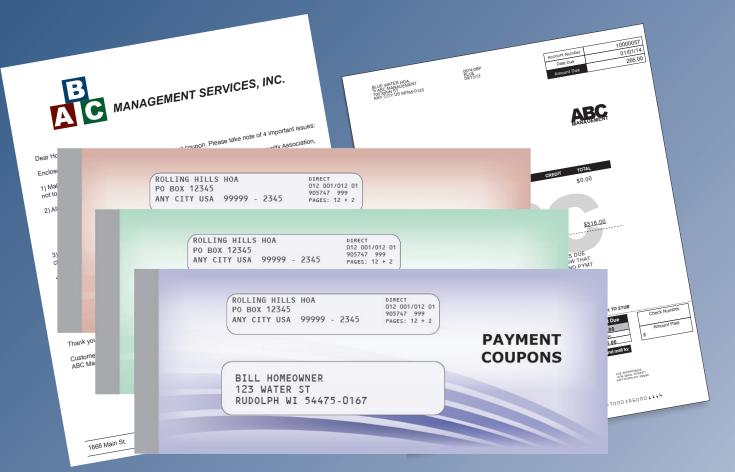

## One Book at a Time

Have a need to order a single coupon book? Every day, we have hundreds of clients ordering a book or two to be rushed to the end user. These books are printed daily at 8:30 a.m. and mailed out that same day. We do this without an up-charge or minimum fee.

### Coupon Book Design

### Each book individually printed to your specifications

## Standard Features

- 3 colors with covers, green, blue, or burgundy
- Imaging Available
- 37 char. monthly message variable by month
- 2 line 30-character message lines
- Late Fee
- Detachable return address labels
- Mailing Services

## **Breakout Coupon Format**

We offer a specialty style coupon designed specifically for Property Management use. This is a popular style because it includes the itemization of the fees and charges that make up the owner's monthly payment to you. Contact us for details.

## Letters, Notices, & Budgets

Whether you need to communicate reminders, budgets, or other important information, these documents can be reproduced exactly as you created them. You may use Word, Excel, or PDF. Let Bank-A-Count print your documents and mail them along with your payment books or statements to reduce your postage cost.