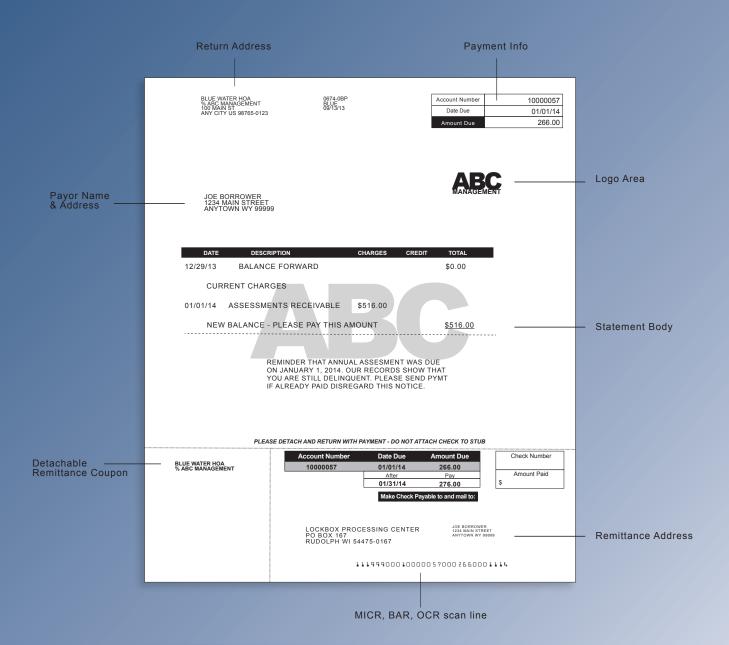

# Our flexible printing system allows numerous options for formatting your statements.

## Standard Features

- Special Imaging Available
- Late Fee (optional)
- Reply Envelope
- Mailing Services
- Statement Body with variable text you provide
- Scan Line, OCR, Bar-code, or MICR