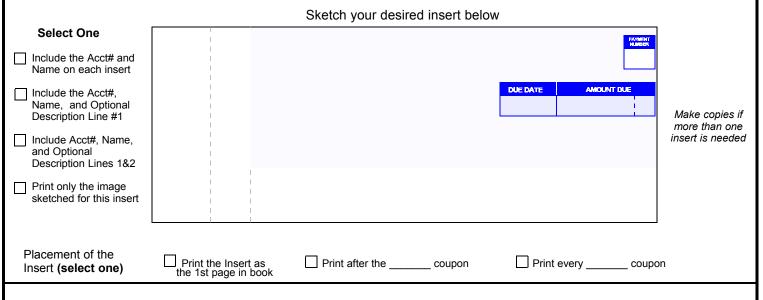

#### **Designing Your INSERTS/OVERLAYS**

Design the format of your Inserts/Overlays by completing this form. When filling out this form, it is important to keep in mind that you are tailoring additional text/graphics to be added to the coupons or replacement of the black printing that would normally be printed on the coupons. It varies depending on the situation. These special designs can be located just about anywhere in the finished book

Your books can include a total of five different inserts or specific overlays. In addition we can print one overlay to print on all the coupons.

The SUFFIX number you assign on this form will tell us which Imprint Specifications or Non-Personalized Coupons order form this will go with. This number is critical to the proper printing of your finished coupons.

#### Terminology you will need to understand

**Insert** is a coupon that replaces all printing. We can add the Account Number, Name, and Optional Description Fields from your data file.

Overlays specific to a particular coupon adds text/graphics to a specific coupon you select.

### Design your own "Insert Coupon" here

Common uses include: graduation, book, and preregistration fees. Begin with the standard coupon background, and add any image and message you wish. A couple of ideas are shown in your sample books. Inserts can be located just about anywhere in the finished book, and you can include the name and account number of the person making the payment. The cost is just \$0.05 per insert plus a one time setup fee of \$75.00 per design.