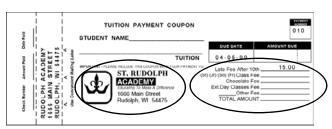

### Samples of Overlays Are Illustrated in Circled Areas Below:

# Design any "Overlay" that you wish to appear on all coupons here

Common uses include adding your school logo and additional payment lines. Begin with the standard coupon background, and add any image and message you wish. A couple of ideas are shown above. The overlay will print on all coupons in addition to what is provided on your data file (if applicable) and the Imprint Specifications or Non-Personalized Coupon forms. Overlays have a one-time \$75 setup fee and no cost per book charge.