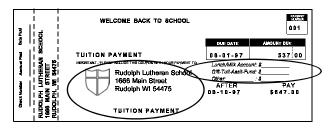

### Samples of Overlays Are Illustrated in Circled Areas Below:

# Design any "Overlay" that you wish to appear on all coupons here

Common uses include adding your school logo and additional payment lines. Begin with the standard coupon background, and add any image and message you wish. A couple of ideas are shown above. The overlay will print on all coupons in addition to what is provided on your data file (if applicable) and the Imprint Specifications or Non-Personalized Coupon forms. Overlays have a one-time \$75 setup fee and no cost per book charge.