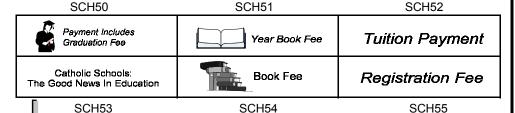

#### Terminology you will need to understand

**Insert** is a coupon that replaces all printing. We can add the Account Number, Name, and Optional Description Fields from your data file.

Overlays specific to a particular coupon adds text/graphics to a specific coupon you select.

# Design any "Overlay" that you wish to appear on all coupons here

Common uses include adding your school logo and additional payment lines. Begin with the standard coupon background, and add any image and message you wish. A couple of ideas are shown above. The overlay will print on all coupons in addition to what is provided on your data file (if applicable) and the Imprint Specifications or Non-Personalized Coupon forms. Overlays have a one-time \$75 setup fee and no cost per book charge.

### Design your own "Insert Coupon" here

Common uses include: graduation, book, and preregistration fees. Begin with the standard coupon background, and add any image and message you wish. A couple of ideas are shown in your sample books. Inserts can be located just about anywhere in the finished book, and you can include the name and account number of the person making the payment. The cost is just \$0.05 per insert plus a one time setup fee of \$75.00 per design.

# Design your own "Overlay" to print on a particular coupon here

Common uses include graduation, book, and registration fees. Begin with your fully printed coupon, as specified by your order input file and the Imprint Specifications form. If desired, add any image or message overlay here.