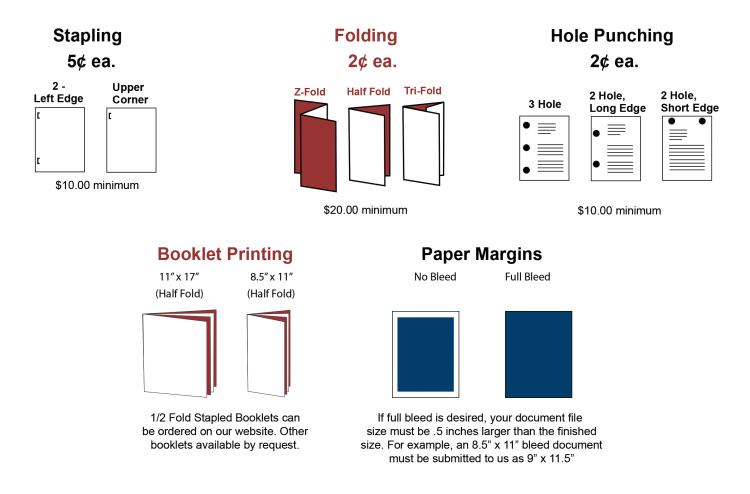

**Setup Charges -** There will be a \$7 setup charge for your Ready-To-Print PDF. If there is any resizing, pasting, editing, etc. needed to be done to make the file print-ready, there will be a \$20.00 min. setup charge per file.

**Minimum Charges** - The hole drilling and stapling minimums can be combined on any single job for a minimum of \$10 when both are used.

**Rush Orders** - Bank-A-Count ships color print orders within 3 business days with many jobs leaving in 24-48 hours. Options for rush orders is expedited shipping methods using Next Day, 2nd Day, or 3 Day options.