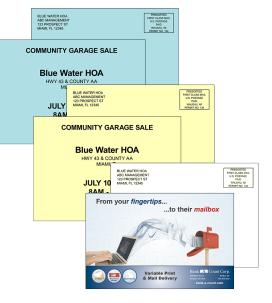

### Features:

- Finished Size 4" x 6"
- 10 PT Paper
- · Image printed on one side
- Paper Choices: Color: Blue / Yellow 8PT Add \$.03 for colored
- Black & White or Full Color Ink
- Finished postcard has quarter inch margin

### Features:

- Finished Size 5.5" x 8.5"
- · Full Color, both sides
- · Full Bleed print to edges
- 10 PT White
- · Other Sizes Available

Standard 4" x 6"